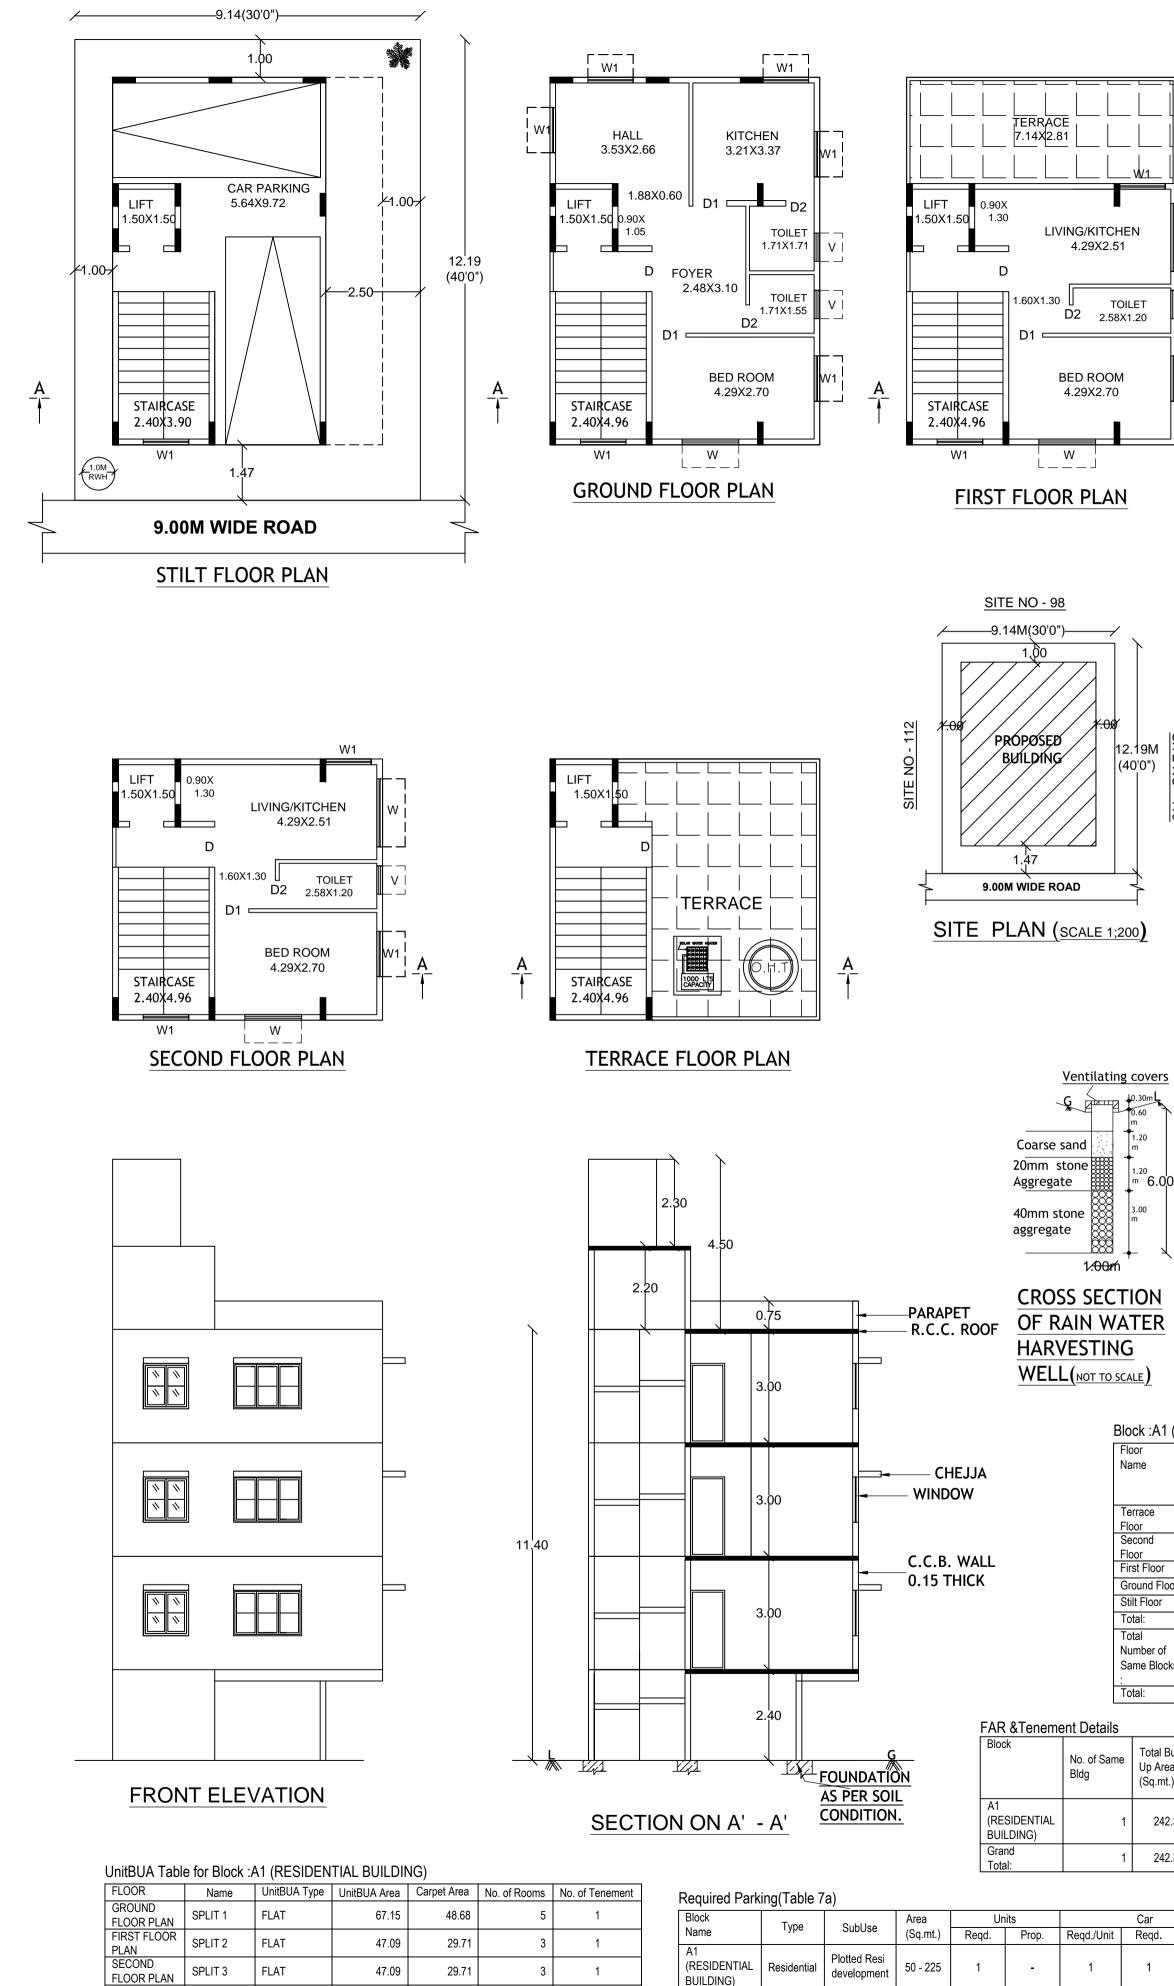

108.10

Total :

161.33

footpaths, and besides ensuring safety of workman and general public by erecting safe barricades.

## Block :A1 (RESIDENTIAL BUILDING)

| Floor<br>Name                          | Total Built Up<br>Area (Sq.mt.) | Deductions (Area in Sq.mt.) |      |              |         | Proposed<br>FAR Area<br>(Sq.mt.) | Total FAR<br>Area | Tnmt (No.) |
|----------------------------------------|---------------------------------|-----------------------------|------|--------------|---------|----------------------------------|-------------------|------------|
|                                        |                                 | StairCase                   | Lift | Lift Machine | Parking | Resi.                            | (Sq.mt.)          |            |
| Terrace<br>Floor                       | 19.42                           | 17.17                       | 0.00 | 2.25         | 0.00    | 0.00                             | 0.00              | 00         |
| Second<br>Floor                        | 49.34                           | 9.36                        | 2.25 | 0.00         | 0.00    | 37.73                            | 37.73             | 0          |
| First Floor                            | 49.34                           | 9.36                        | 2.25 | 0.00         | 0.00    | 37.73                            | 37.73             | 0,         |
| Ground Floor                           | 69.40                           | 9.36                        | 2.25 | 0.00         | 0.00    | 57.79                            | 57.79             | 0          |
| Stilt Floor                            | 54.82                           | 9.36                        | 2.25 | 0.00         | 43.21   | 0.00                             | 0.00              | 00         |
| Total:                                 | 242.32                          | 54.61                       | 9.00 | 2.25         | 43.21   | 133.25                           | 133.25            | 03         |
| Total<br>Number of<br>Same Blocks<br>: | 1                               |                             |      |              |         |                                  |                   |            |
| Total:                                 | 242.32                          | 54.61                       | 9.00 | 2.25         | 43.21   | 133.25                           | 133.25            | 0          |

0.6

3.00

™ 6.00m

| of Same | Total Built<br>Up Area<br>(Sg.mt.) | D                                    | eductions ( | Area in Sq.mt.) | Proposed<br>FAR Area<br>(Sq.mt.) | Total FAR<br>Area<br>(Sq.mt.) | Tnmt (No.) |      |
|---------|------------------------------------|--------------------------------------|-------------|-----------------|----------------------------------|-------------------------------|------------|------|
|         | (34.111.)                          | (Sq.mt.) StairCase Lift Lift Machine |             | Parking         | Resi.                            | (34.111.)                     |            |      |
| 1       | 242.32                             | 54.61                                | 9.00        | 2.25            | 43.21                            | 133.25                        | 133.25     | 03   |
| 1       | 242.32                             | 54.61                                | 9.00        | 2.25            | 43.21                            | 133.25                        | 133.25     | 3.00 |

| Parking | Check | (Ta | able | 7b) |
|---------|-------|-----|------|-----|
| Vahiala | Tuno  |     |      |     |

| Vehicle ⊺ype  | Re                | eqd.  | Achieved |               |  |
|---------------|-------------------|-------|----------|---------------|--|
|               | No. Area (Sq.mt.) |       | No.      | Area (Sq.mt.) |  |
| Car           | 1                 | 13.75 | 2        | 27.50         |  |
| Total Car     | 1                 | 13.75 | 2        | 27.50         |  |
| TwoWheeler    | -                 | 13.75 | 0        | 0.00          |  |
| Other Parking | -                 | -     | -        | 15.71         |  |
| Total         |                   | 27.50 |          | 43.21         |  |

|     | Car   |       | Block USE/SUBL               | JSE Details |                             |                        |               |
|-----|-------|-------|------------------------------|-------------|-----------------------------|------------------------|---------------|
| nit | Reqd. | Prop. | Block Name                   |             |                             |                        | Block Land Us |
|     |       |       |                              | Block Use   | Block SubUse                | Block Structure        | Category      |
|     | 1     | -     | A1 (RESIDENTIAL<br>BUILDING) | Residential | Plotted Resi<br>development | Bldg upto 11.5 mt. Ht. | R             |
|     | 1     | 2     |                              |             |                             |                        |               |

| coldent           |                                                                                                                                                                                                            |
|-------------------|------------------------------------------------------------------------------------------------------------------------------------------------------------------------------------------------------------|
|                   | fire hazards.                                                                                                                                                                                              |
| n drains.         | 37.The Builder / Contractor / Professional responsible for supervision of work shall not shall not<br>materially and structurally deviate the construction from the sanctioned plan, without previous      |
| common            | approval of the authority. They shall explain to the owner s about the risk involved in contravention                                                                                                      |
| - d               | of the provisions of the Act, Rules, Bye-laws, Zoning Regulations, Standing Orders and Policy Orders of                                                                                                    |
| ed                | the BBMP.                                                                                                                                                                                                  |
| mises.            | 38. The construction or reconstruction of a building shall be commenced within a period of two (2)                                                                                                         |
| or                | years from date of issue of licence. Before the expiry of two years, the Owner / Developer shall give                                                                                                      |
| Bye-law No.       | intimation to BBMP (Sanctioning Authority) of the intention to start work in the form prescribed in                                                                                                        |
|                   | Schedule VI. Further, the Owner / Developer shall give intimation on completion of the foundation or footing of walls / columns of the foundation. Otherwise the plan sanction deemed cancelled.           |
| sary to           | 39.In case of Development plan, Parks and Open Spaces area and Surface Parking area shall be                                                                                                               |
| 1                 | earmarked and reserved as per Development Plan issued by the Bangalore Development Authority.<br>40.All other conditions and conditions mentioned in the work order issued by the Bangalore                |
| encement          | Development Authority while approving the Development Plan for the project should be strictly<br>adhered to                                                                                                |
| mises. The        | 41.The Applicant / Owner / Developer shall abide by the collection of solid waste and its segregation                                                                                                      |
| n                 | as per solid waste management bye-law 2016.                                                                                                                                                                |
| e, the            | 42. The applicant/owner/developer shall abide by sustainable construction and demolition waste<br>management as per solid waste management bye-law 2016.                                                   |
| ned in            | 43. The Applicant / Owners / Developers shall make necessary provision to charge electrical                                                                                                                |
|                   | vehicles.                                                                                                                                                                                                  |
| duties and        | 44.The Applicant / Owner / Developer shall plant one tree for a) sites measuring 180 Sqm up to 240                                                                                                         |
| (k).              | Sqm b) minimum of two trees for sites measuring with more than 240 Sqm. c) One tree for every 240                                                                                                          |
| eer.              | Sq.m of the FAR area as part thereof in case of Apartment / group housing / multi-dwelling                                                                                                                 |
| n the case        | unit/development plan.                                                                                                                                                                                     |
| hall be obtained. | 45.In case of any false information, misrepresentation of facts, or pending court cases, the plan                                                                                                          |
| five years        | sanction is deemed cancelled.                                                                                                                                                                              |
| rmission          | 46.Also see, building licence for special conditions, if any.                                                                                                                                              |
|                   | Special Condition as per Labour Department of Government of Karnataka vide ADDENDUM                                                                                                                        |
| from the          | (Hosadaagi Hoodike) Letter No. LD/95/LET/2013, dated: 01-04-2013 :                                                                                                                                         |
| ne                | 1.Registration of                                                                                                                                                                                          |
|                   | Applicant / Builder / Owner / Contractor and the construction workers working in the                                                                                                                       |
| aintained         | construction site with the "Karnataka Building and Other Construction workers Welfare                                                                                                                      |
| at all            | Board"should be strictly adhered to                                                                                                                                                                        |
| nal               | 2. The Applicant / Builder / Owner / Contractor should submit the Registration of establishment and                                                                                                        |
| o. IS             | list of construction workers engaged at the time of issue of Commencement Certificate. A copy of the                                                                                                       |
| earthquake.       | same shall also be submitted to the concerned local Engineer in order to inspect the establishment                                                                                                         |
| the               | and ensure the registration of establishment and workers working at construction site or work place.<br>3.The Applicant / Builder / Owner / Contractor shall also inform the changes if any of the list of |
| of Building       | workers engaged by him.<br>4.At any point of time No Applicant / Builder / Owner / Contractor shall engage a construction worker                                                                           |
| the               | in his site or work place who is not registered with the "Karnataka Building and Other Construction                                                                                                        |
| gh a ramp for     | workers Welfare Board".                                                                                                                                                                                    |
| conditions        | Note :                                                                                                                                                                                                     |
| nity of           | 1.Accommodation shall be provided for setting up of schools for imparting education to the children o                                                                                                      |
| esume the         | f construction workers in the labour camps / construction sites.                                                                                                                                           |
|                   | <ol><li>List of children of workers shall be furnished by the builder / contractor to the Labour Department<br/>which is mandatory.</li></ol>                                                              |
| organic and       | 3. Employment of child labour in the construction activities strictly prohibited.                                                                                                                          |
| ty                | 4. Obtaining NOC from the Labour Department before commencing the construction work is a must.                                                                                                             |
| · .               |                                                                                                                                                                                                            |

## SCHEDULE OF JOINERY:

| BLOCK NAME                   | NAME | LENGTH | HEIGHT | NOS |
|------------------------------|------|--------|--------|-----|
| A1 (RESIDENTIAL<br>BUILDING) | D2   | 0.75   | 2.10   | 04  |
| A1 (RESIDENTIAL<br>BUILDING) | D1   | 0.90   | 2.10   | 04  |
| A1 (RESIDENTIAL<br>BUILDING) | D    | 1.06   | 2.10   | 03  |

## SCHEDULE OF JOINERY

| SCHEDULE OF JOINERY:         |      |        |        |     |  |  |  |
|------------------------------|------|--------|--------|-----|--|--|--|
| BLOCK NAME                   | NAME | LENGTH | HEIGHT | NOS |  |  |  |
| A1 (RESIDENTIAL<br>BUILDING) | W2   | 0.76   | 1.20   | 04  |  |  |  |
| A1 (RESIDENTIAL<br>BUILDING) | W1   | 1.20   | 1.20   | 13  |  |  |  |
| A1 (RESIDENTIAL<br>BUILDING) | W    | 1.80   | 1.20   | 05  |  |  |  |

|                                                                                                                                                                                                                                                                            |                                                                                                                                                                 |                                                                                                                                                                    |                                                                                                                            |                                                                       |                    | Color Notes                                                               |                                                       | SCALE : 1:100                                                                                  |
|----------------------------------------------------------------------------------------------------------------------------------------------------------------------------------------------------------------------------------------------------------------------------|-----------------------------------------------------------------------------------------------------------------------------------------------------------------|--------------------------------------------------------------------------------------------------------------------------------------------------------------------|----------------------------------------------------------------------------------------------------------------------------|-----------------------------------------------------------------------|--------------------|---------------------------------------------------------------------------|-------------------------------------------------------|------------------------------------------------------------------------------------------------|
|                                                                                                                                                                                                                                                                            |                                                                                                                                                                 |                                                                                                                                                                    |                                                                                                                            |                                                                       |                    | COLOR INDEX                                                               |                                                       |                                                                                                |
|                                                                                                                                                                                                                                                                            |                                                                                                                                                                 |                                                                                                                                                                    |                                                                                                                            |                                                                       |                    | PLOT BOUNDARY<br>ABUTTING ROAD<br>PROPOSED WORK (CO                       |                                                       |                                                                                                |
|                                                                                                                                                                                                                                                                            |                                                                                                                                                                 |                                                                                                                                                                    |                                                                                                                            |                                                                       |                    | EXISTING (To be retaine<br>EXISTING (To be demoli                         |                                                       |                                                                                                |
| 31.Sufficient two wheel                                                                                                                                                                                                                                                    | ler narking shall be and                                                                                                                                        | vided as por requirement                                                                                                                                           | nt                                                                                                                         |                                                                       |                    | AREA STATEMENT (BBMP)                                                     | VERSION NO.: 1.0.4                                    |                                                                                                |
| 32.Traffic Management                                                                                                                                                                                                                                                      | t Plan shall be obtained                                                                                                                                        | from Traffic Managem                                                                                                                                               | ent Consultant for a                                                                                                       | ll high rise                                                          |                    | PROJECT DETAIL:                                                           | VERSION DATE: 31/08/20                                | 021                                                                                            |
| structures which shall 33.The Owner / Associ                                                                                                                                                                                                                               | ation of high-rise building                                                                                                                                     | ng shall obtain clearand                                                                                                                                           | e certificate from Ka                                                                                                      |                                                                       |                    | Authority: BBMP                                                           | Plot Use: Residential                                 | de seleccerent                                                                                 |
|                                                                                                                                                                                                                                                                            |                                                                                                                                                                 | ears with due inspection<br>he certificate should be                                                                                                               |                                                                                                                            |                                                                       |                    | Inward_No: PRJ/5971/21-22<br>Application Type: Suvarna Parvangi           | Plot SubUse: Plotted Resi<br>Land Use Zone: Residenti | •                                                                                              |
| and shall get the renew<br>34.The Owner / Associ                                                                                                                                                                                                                           |                                                                                                                                                                 | sued once in Two years                                                                                                                                             |                                                                                                                            | neled                                                                 |                    | Proposal Type: Building Permission<br>Nature of Sanction: NEW             | Plot/Sub Plot No.: no.111<br>City Survey No.: 0       |                                                                                                |
| agencies of the Karna<br>in good and workable<br>Corporation and Fire F                                                                                                                                                                                                    | taka Fire and Emergen<br>condition, and an affida<br>Force Department every                                                                                     | cy Department to ensur<br>wit to that effect shall be<br>v year.                                                                                                   | e that the equipment<br>e submitted to the                                                                                 | nt's installed are                                                    |                    | Location: RING-II<br>Building Line Specified as per Z.R: NA<br>Zone: West | PID No. (As per Khata Ext                             | tract): 16-14-111<br>perty: Karnataka HBCS Ltd,Bangalore.                                      |
|                                                                                                                                                                                                                                                                            | o years with due inspec                                                                                                                                         | ction by the Departmen                                                                                                                                             | t regarding working                                                                                                        | condition of                                                          |                    | Ward: Ward-075                                                            |                                                       |                                                                                                |
|                                                                                                                                                                                                                                                                            | Lifts etc., The certificat<br>sion issued that once in                                                                                                          | e should be produced to<br>Two years.                                                                                                                              | o the BBMP and sha                                                                                                         | all get the                                                           |                    | Planning District: 213-Rajaji Nagar<br>AREA DETAILS:                      |                                                       | SQ.MT.                                                                                         |
| 36.The Owner / Associ                                                                                                                                                                                                                                                      |                                                                                                                                                                 | uilding shall conduct two<br>during the summer and                                                                                                                 |                                                                                                                            |                                                                       |                    | AREA OF PLOT (Minimum)                                                    | (A)                                                   | 111.42                                                                                         |
| fire hazards.<br>37.The Builder / Contra                                                                                                                                                                                                                                   |                                                                                                                                                                 | -                                                                                                                                                                  |                                                                                                                            |                                                                       |                    | NET AREA OF PLOT<br>COVERAGE CHECK                                        | (A-Deductions)                                        | 111.42                                                                                         |
| materially and structur                                                                                                                                                                                                                                                    | ally deviate the constru                                                                                                                                        | ction from the sanction                                                                                                                                            | ed plan, without pre                                                                                                       | vious                                                                 |                    | Permissible Coverage area (7                                              |                                                       | 77.99                                                                                          |
| approval of the authorition of the provisions of the                                                                                                                                                                                                                       |                                                                                                                                                                 | o the owner s about the<br>Zoning Regulations, St                                                                                                                  |                                                                                                                            |                                                                       |                    | Proposed Coverage Area (49<br>Achieved Net coverage area                  | •                                                     | 54.82                                                                                          |
| the BBMP.<br>38.The construction or                                                                                                                                                                                                                                        | reconstruction of a buil                                                                                                                                        | ding shall be commenc                                                                                                                                              | ed within a period o                                                                                                       | f two (2)                                                             |                    | Balance coverage area left (                                              | , ,                                                   | 23.17                                                                                          |
| years from date of issu                                                                                                                                                                                                                                                    | ue of licence. Before the                                                                                                                                       | e expiry of two years, th                                                                                                                                          | e Owner / Develope                                                                                                         | er shall give                                                         |                    | FAR CHECK<br>Permissible F.A.R. as per zor                                | ning regulation 2015 ( 1.75 )                         | 194.98                                                                                         |
| Schedule VI. Further,                                                                                                                                                                                                                                                      | the Owner / Developer                                                                                                                                           | the intention to start we shall give intimation on                                                                                                                 | completion of the fo                                                                                                       | oundation or                                                          |                    | Additional F.A.R within Ring I                                            | and II ( for amalgamated plot - )                     | 0.00                                                                                           |
|                                                                                                                                                                                                                                                                            |                                                                                                                                                                 | Otherwise the plan sanc<br>pen Spaces area and S                                                                                                                   |                                                                                                                            |                                                                       |                    | Allowable TDR Area (60% of<br>Premium FAR for Plot within                 |                                                       | 0.00                                                                                           |
| earmarked and reserv                                                                                                                                                                                                                                                       | ed as per Developmen                                                                                                                                            | Plan issued by the Bai<br>led in the work order iss                                                                                                                | ngalore Developmer                                                                                                         | nt Authority.                                                         |                    | Total Perm. FAR area (1.75                                                | ,                                                     | 194.98                                                                                         |
| Development Authority                                                                                                                                                                                                                                                      |                                                                                                                                                                 | evelopment Plan for the                                                                                                                                            |                                                                                                                            |                                                                       |                    | Residential FAR (100.00% )<br>Proposed FAR Area                           |                                                       | 133.25<br>133.25                                                                               |
| adhered to<br>41.The Applicant / Owr                                                                                                                                                                                                                                       | ner / Developer shall ab                                                                                                                                        | ide by the collection of                                                                                                                                           | solid waste and its                                                                                                        | segregation                                                           |                    | Achieved Net FAR Area (1.2                                                | 0)                                                    | 133.25                                                                                         |
| as per solid waste mai                                                                                                                                                                                                                                                     | nagement bye-law 2010                                                                                                                                           |                                                                                                                                                                    |                                                                                                                            |                                                                       |                    | Balance FAR Area(0.55)<br>BUILT UP AREA CHECK                             |                                                       | 61.73                                                                                          |
| management as per se                                                                                                                                                                                                                                                       | olid waste managemen                                                                                                                                            | t bye-law 2016.                                                                                                                                                    |                                                                                                                            |                                                                       |                    | Proposed BuiltUp Area                                                     |                                                       | 242.32                                                                                         |
| vehicles.                                                                                                                                                                                                                                                                  |                                                                                                                                                                 | make necessary provis<br>ant one tree for a) sites                                                                                                                 | -                                                                                                                          |                                                                       |                    | Achieved BuiltUp Area                                                     |                                                       | 242.32                                                                                         |
| Sq.m of the FAR area<br>unit/development plan<br>45.In case of any false<br>sanction is deemed ca<br>46.Also see, building lin<br>Special Condition as pe                                                                                                                  | as part thereof in case<br>information, misrepres<br>ancelled.<br>cence for special condi<br>er Labour Department o                                             | tions, if any.                                                                                                                                                     | ousing / multi-dwellin<br>iding court cases, th<br>itaka vide ADDEND                                                       | ng<br>ie plan                                                         |                    | Approval Date :                                                           |                                                       |                                                                                                |
|                                                                                                                                                                                                                                                                            | he "Karnataka Building                                                                                                                                          | ne construction workers<br>and Other Construction                                                                                                                  |                                                                                                                            |                                                                       |                    |                                                                           |                                                       |                                                                                                |
| same shall also be sub<br>and ensure the registra<br>3.The Applicant / Buildoworkers engaged by h<br>4.At any point of time N                                                                                                                                              | kers engaged at the tin<br>bmitted to the concerne<br>ation of establishment a<br>er / Owner / Contractor<br>im.<br>No Applicant / Builder /                    | ne of issue of Commend<br>d local Engineer in orde<br>and workers working at<br>shall also inform the ch                                                           | cement Certificate. A<br>er to inspect the esta<br>construction site or<br>hanges if any of the l<br>ll engage a construct | A copy of the<br>ablishment<br>work place.<br>list of<br>stion worker |                    |                                                                           |                                                       |                                                                                                |
| workers Welfare Board                                                                                                                                                                                                                                                      |                                                                                                                                                                 |                                                                                                                                                                    |                                                                                                                            |                                                                       |                    |                                                                           |                                                       |                                                                                                |
| <ol> <li>Accommodation shall<br/>f construction workers i</li> <li>List of children of wor<br/>which is mandatory.</li> <li>Employment of child</li> <li>Obtaining NOC from</li> <li>BBMP will not be resident of the docume<br/>fabricated, the plan satisfies</li> </ol> | in the labour camps / c<br>rkers shall be furnished<br>labour in the constructi<br>the Labour Departmen<br>ponsible for any dispute<br>ents submitted in resper | onstruction sites.<br>by the builder / contract<br>on activities strictly profit<br>t before commencing the<br>that may arise in resp<br>ct of property in questio | ctor to the Labour De<br>nibited.<br>le construction work<br>ect of property in qu<br>n is found to be fals                | epartment<br>is a must.<br>estion.<br>e or                            |                    |                                                                           | OWNER / GPA HOL<br>SIGNATURE<br>OWNER'S ADDRESS       |                                                                                                |
|                                                                                                                                                                                                                                                                            |                                                                                                                                                                 |                                                                                                                                                                    |                                                                                                                            |                                                                       |                    |                                                                           | NUMBER & CONTAC<br>Shakunthalamma no.111,Ka           | rnataka HBCS Ltd,Bangalore.                                                                    |
| JOINERY:                                                                                                                                                                                                                                                                   |                                                                                                                                                                 |                                                                                                                                                                    |                                                                                                                            | _                                                                     |                    |                                                                           |                                                       | Shakuntholamine                                                                                |
| NAME                                                                                                                                                                                                                                                                       | LENGTH                                                                                                                                                          | HEIGHT                                                                                                                                                             | NOS                                                                                                                        | _                                                                     |                    |                                                                           |                                                       |                                                                                                |
| D2                                                                                                                                                                                                                                                                         | 0.75                                                                                                                                                            | 2.10                                                                                                                                                               | 04                                                                                                                         | _                                                                     |                    |                                                                           |                                                       |                                                                                                |
| D1                                                                                                                                                                                                                                                                         | 0.90                                                                                                                                                            | 2.10                                                                                                                                                               | 04                                                                                                                         |                                                                       |                    |                                                                           | ARCHITECT/ENGINE                                      |                                                                                                |
| D                                                                                                                                                                                                                                                                          | 1.06                                                                                                                                                            | 2.10                                                                                                                                                               | 03                                                                                                                         |                                                                       |                    |                                                                           | FREEDOM FIGHTER LAY(                                  | 31/D. 1st FLOOR. 9th B MAIN ROAD,                                                              |
| JOINERY:                                                                                                                                                                                                                                                                   |                                                                                                                                                                 |                                                                                                                                                                    |                                                                                                                            | _                                                                     |                    |                                                                           | E-3721/2012-13                                        | 1 But -                                                                                        |
| NAME                                                                                                                                                                                                                                                                       | LENGTH                                                                                                                                                          | HEIGHT                                                                                                                                                             | NOS                                                                                                                        | 4                                                                     |                    |                                                                           |                                                       |                                                                                                |
| W2                                                                                                                                                                                                                                                                         | 0.76                                                                                                                                                            | 1.20                                                                                                                                                               | 04                                                                                                                         |                                                                       |                    |                                                                           | PROJECT TITLE :                                       |                                                                                                |
| W1                                                                                                                                                                                                                                                                         | 1.20                                                                                                                                                            | 1.20                                                                                                                                                               | 13                                                                                                                         |                                                                       |                    |                                                                           |                                                       | POSED RESIDENTIAL BUILDING, AT SITE<br>S LTD, WARD NO-75,BANGALORE,PID NO                      |
| W                                                                                                                                                                                                                                                                          | 1.80                                                                                                                                                            | 1.20                                                                                                                                                               | 05                                                                                                                         | 7                                                                     |                    |                                                                           | -16-14-111.                                           |                                                                                                |
|                                                                                                                                                                                                                                                                            |                                                                                                                                                                 |                                                                                                                                                                    |                                                                                                                            |                                                                       |                    |                                                                           | DRAWING TITLE :                                       | 252471182-12-10-202107-23-39\$_\$SHAKUN<br>DRG 3 KITCHENS :: A1<br>(RESIDENTIAL BUILDING) with |
| Regd.                                                                                                                                                                                                                                                                      |                                                                                                                                                                 | Achieved                                                                                                                                                           |                                                                                                                            |                                                                       |                    |                                                                           |                                                       | STILT, GF+2UF                                                                                  |
| Area (Sq.mt                                                                                                                                                                                                                                                                |                                                                                                                                                                 | Area (Sq.mt.)                                                                                                                                                      | )                                                                                                                          |                                                                       |                    |                                                                           |                                                       |                                                                                                |
| 13.75<br>13.75                                                                                                                                                                                                                                                             | 2                                                                                                                                                               | 27.50<br>27.50                                                                                                                                                     |                                                                                                                            |                                                                       |                    |                                                                           | SHEET NO: 1                                           |                                                                                                |
| 13.75                                                                                                                                                                                                                                                                      | 0                                                                                                                                                               | 0.00                                                                                                                                                               |                                                                                                                            | SANCTIONING AL                                                        | JTHORITY :         | This approval of Building plan/ Modified                                  |                                                       | n the                                                                                          |
| -                                                                                                                                                                                                                                                                          | -                                                                                                                                                               | 15.71                                                                                                                                                              | 3.21                                                                                                                       |                                                                       | <b>.</b>           | date of issue of plan and building licence                                |                                                       |                                                                                                |
| 2                                                                                                                                                                                                                                                                          | 1.00                                                                                                                                                            | 43                                                                                                                                                                 | AS                                                                                                                         | SISTANT / JUNIOR ENGINEER /<br>WN PLANNER                             | ASSISTANT DIRECTOR |                                                                           |                                                       |                                                                                                |
|                                                                                                                                                                                                                                                                            |                                                                                                                                                                 |                                                                                                                                                                    |                                                                                                                            |                                                                       |                    | 1                                                                         |                                                       |                                                                                                |
|                                                                                                                                                                                                                                                                            |                                                                                                                                                                 |                                                                                                                                                                    |                                                                                                                            |                                                                       |                    |                                                                           |                                                       |                                                                                                |
|                                                                                                                                                                                                                                                                            |                                                                                                                                                                 |                                                                                                                                                                    |                                                                                                                            |                                                                       |                    |                                                                           |                                                       | ruhat Bengaluru                                                                                |
|                                                                                                                                                                                                                                                                            |                                                                                                                                                                 |                                                                                                                                                                    |                                                                                                                            |                                                                       |                    |                                                                           |                                                       | ahanagara Palike                                                                               |
|                                                                                                                                                                                                                                                                            |                                                                                                                                                                 |                                                                                                                                                                    |                                                                                                                            |                                                                       | 1                  |                                                                           | WEST                                                  |                                                                                                |